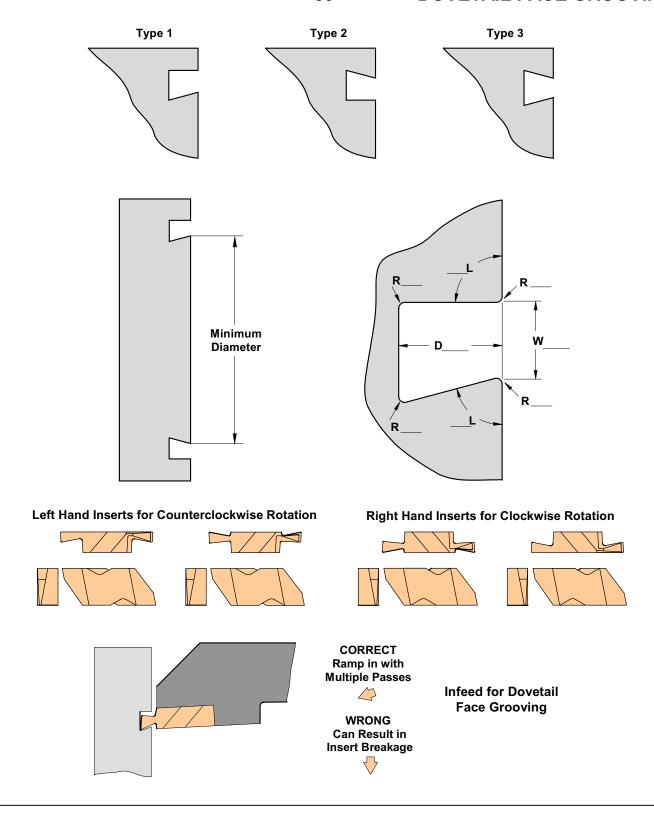

Dovetail Face Grooves are used in the High Vacuum and Hydraulic Industries to retain O-Ring Seals in Plates and Flanges. There is no Industry Standard for these types of grooves. Dovetail Grooving Inserts are made to Print. Horizon Stocks a number of Special Inserts in frequently used sizes. Call for availability.

TiALN Coated Grade 310 is the First Choice for Face Grooving tough materials. Start at 150 to 300 SFM with a Feed Rate of .0005 to .001 Per Rev. Ramp into the cut as shown above. For best results machine an entry groove with a Standard Face Grooving Insert the width of the top of the Dovetail Groove.